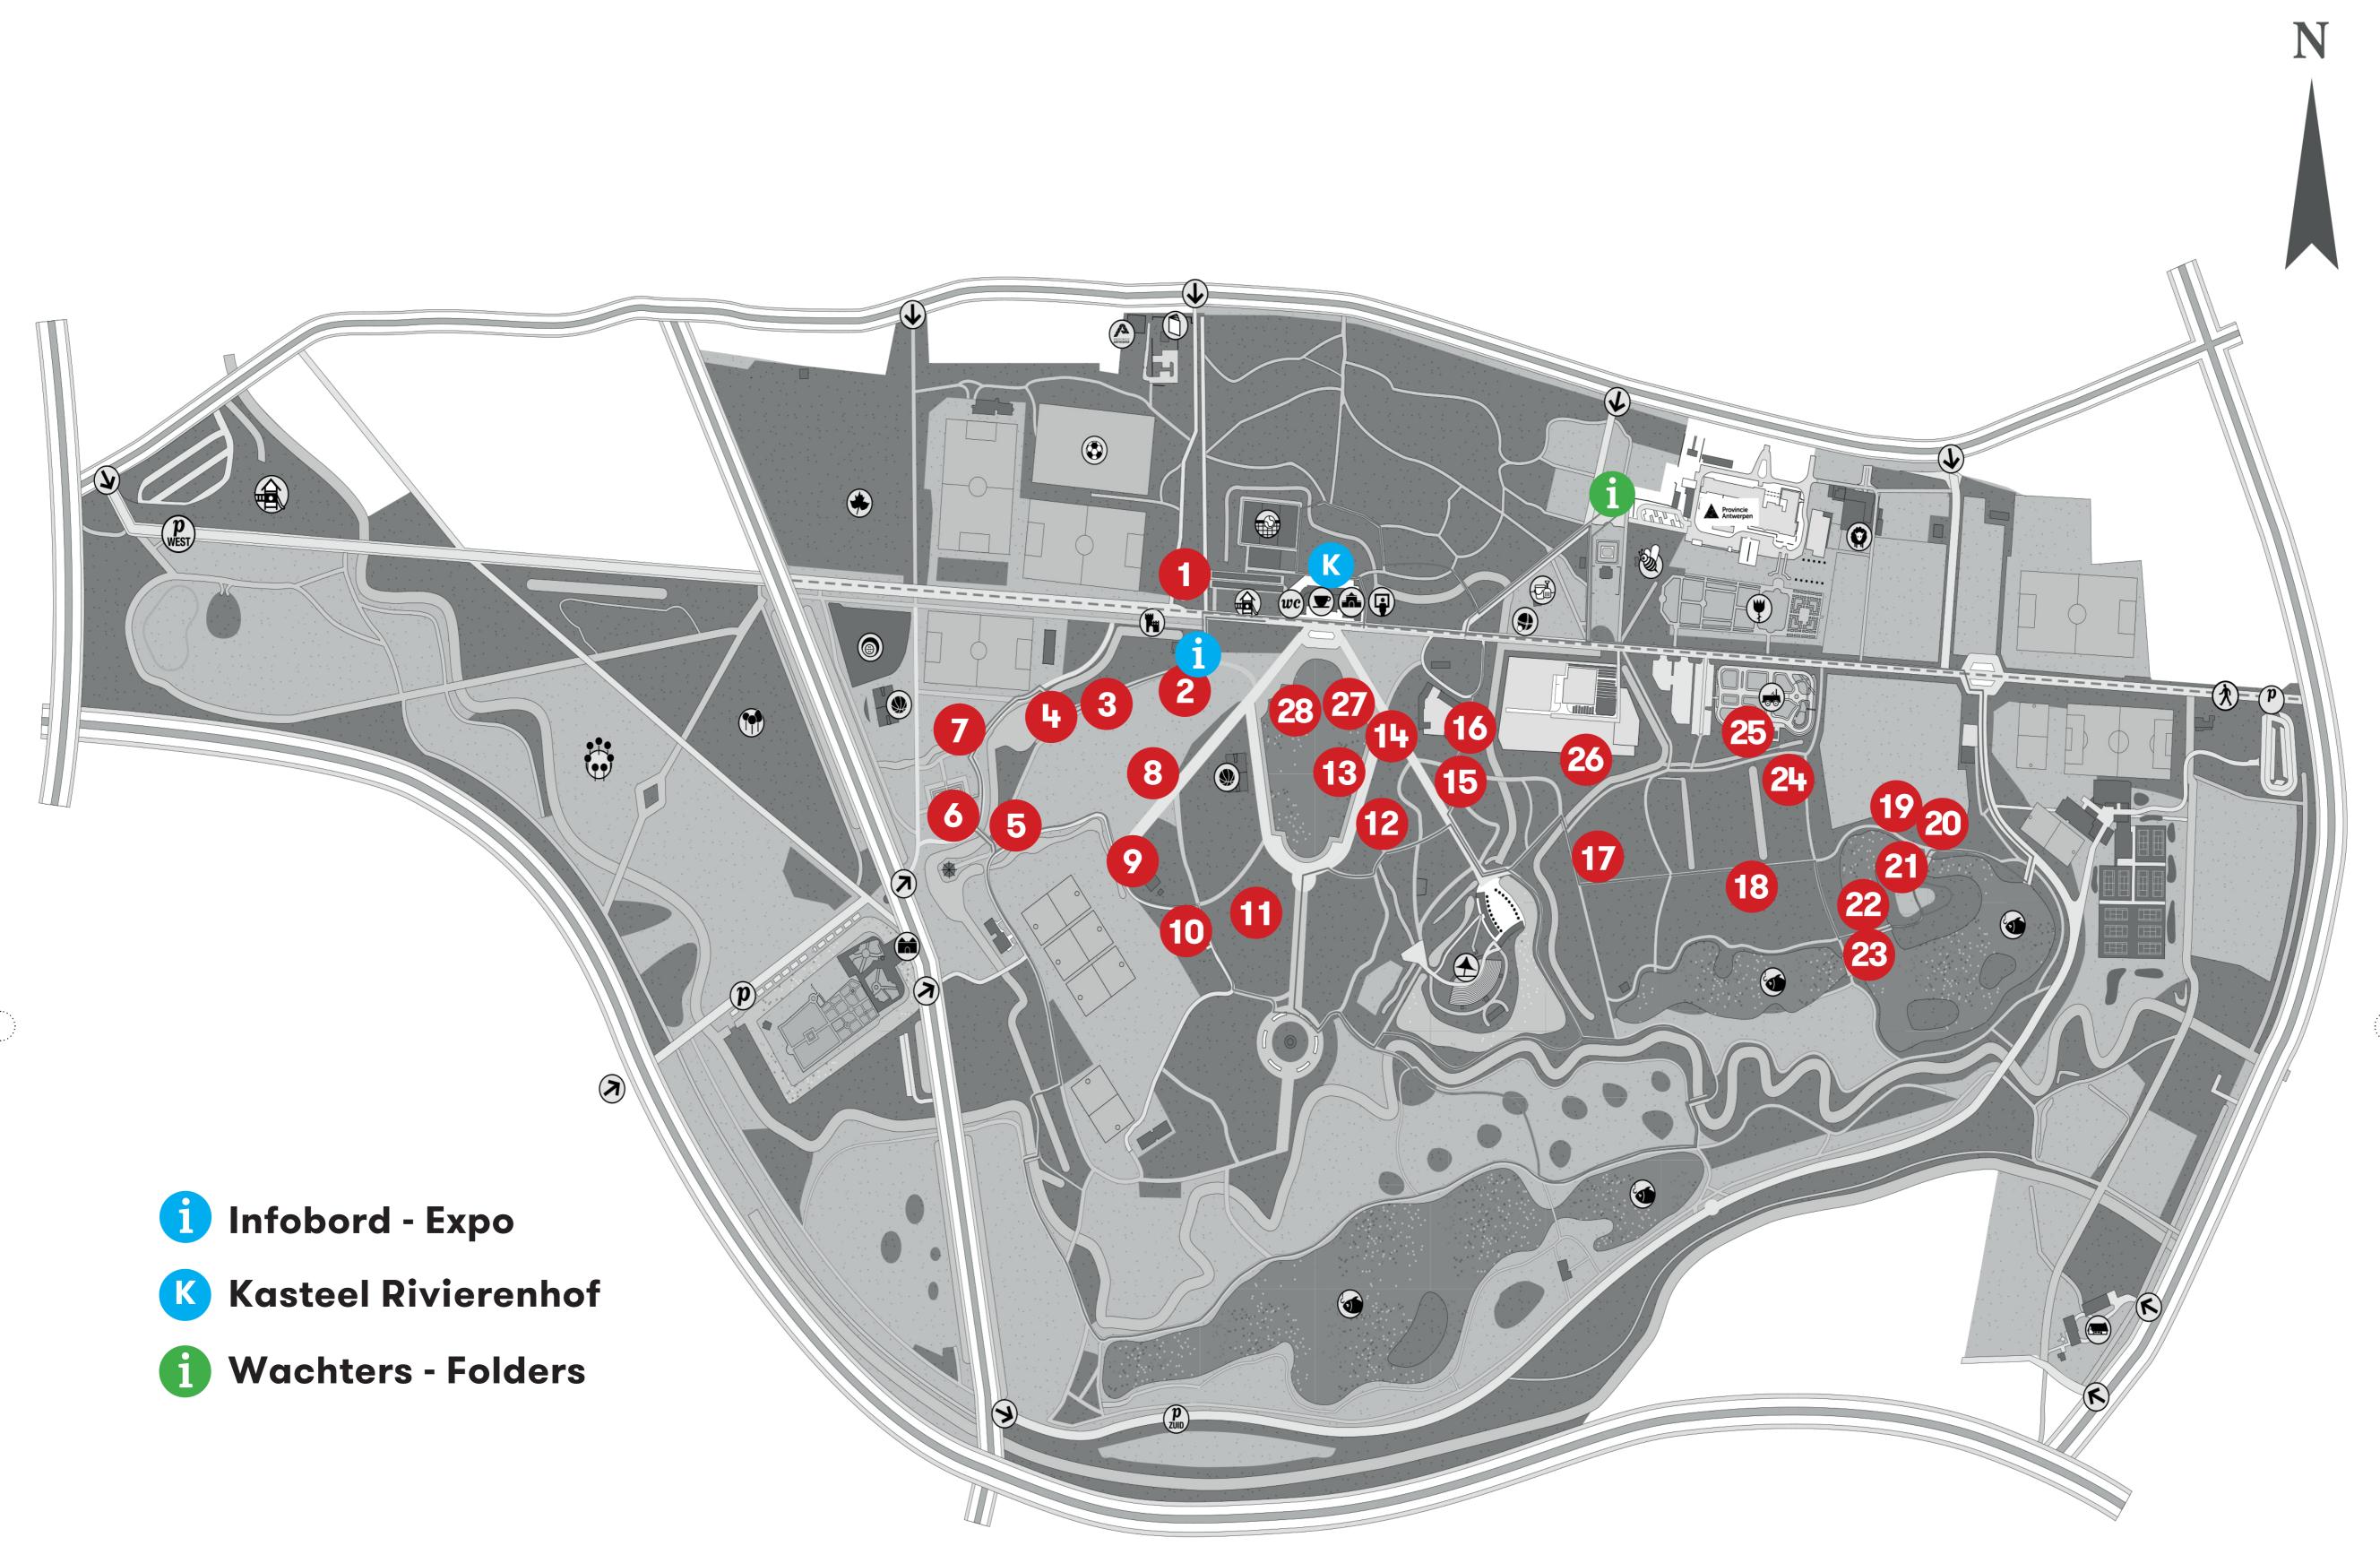

De expo RE'VIERENHOF bestaat uit een wandel route langs de 28 kunstwerken en gaat over verbindende en actuele thema's als

RESPECT RECYCLE REINVENT RECONSIDER REINTEGRATE en RECONNECT.

Met RE'VIERENHOF gaat Koen Nelissen in een interactieve dialoog met het publiek over de uitdagingen van onze maatschappij.

## ROUTE

| REMEMBER  | 1         |
|-----------|-----------|
| REUSE     | 2         |
| RECONNECT | 3         |
| REPLAY    |           |
| RECYCLE   | 5         |
| REVIVE    | 6         |
| REPEAT    | 7         |
| RESTART   | 8         |
| REOPEN    | 9         |
| RETAIN    | 10        |
| REROOT    | 11        |
| REPAIR    | 12        |
| RETHINK   | 13        |
| RETURN    | 14        |
| REVERSE   | 15        |
| RELEASE   | 16        |
| REVOLVE   | 17        |
| REACT     | 18        |
| REWIND    | 19        |
| REWRITE   | 20        |
| REBIRTH   | 21        |
| RESET     | 22        |
| REVEAL    | 23        |
| REFLECT   | 24        |
| REHEARSE  | 25        |
| REPOLISH  | 26        |
| REGROUP   | <b>27</b> |
| DECDECT   | 20        |

## EXPO ROUTE

- REMEMBER
- **REUSE**
- RECONNECT
- **REPLAY**
- RECYCLE
- **REVIVE**
- REPEAT
- **RESTART** REOPEN 9
- **RETAIN**
- **REROOT**
- **REPAIR**
- 14 RETURN

RETHINK

- \_vergeet nooit
- \_durven vliegen
- \_graag verbinden
- \_blijven spelen
- \_opnieuw zinvol
- \_de uitnodiging
- \_mensen & goden
- \_blanco blad
- \_welkom thuis
- \_zonder grenzen
- \_wortel schieten
- \_verstikte lucht
- \_gestrande beschaving
- \_een beter leven

- **REVERSE**
- 16 RELEASE
- **REVOLVE**
- 18 REACT
- **REWIND**
- REWRITE
- 21 REBIRTH
- 22 RESET
- 23 REVEAL
- 24 REFLECT
- 25 REHEARSE
- 26 REPOLISH
- 27 REGROUP

28 RESPECT

- \_het smelt
- \_verloren vrijheid
- \_achter de branding
- \_vijf voor twaalf
- \_woekerende hoop \_parasitaire symbiose
- \_onomkeerbare
- \_berekende evolutie
- \_parels voor de zwijnen
- \_heilige huisjes
- \_zonder publiek
- \_vergeten verleden
- \_gezellig onverschillig \_natuurlijk respectloos