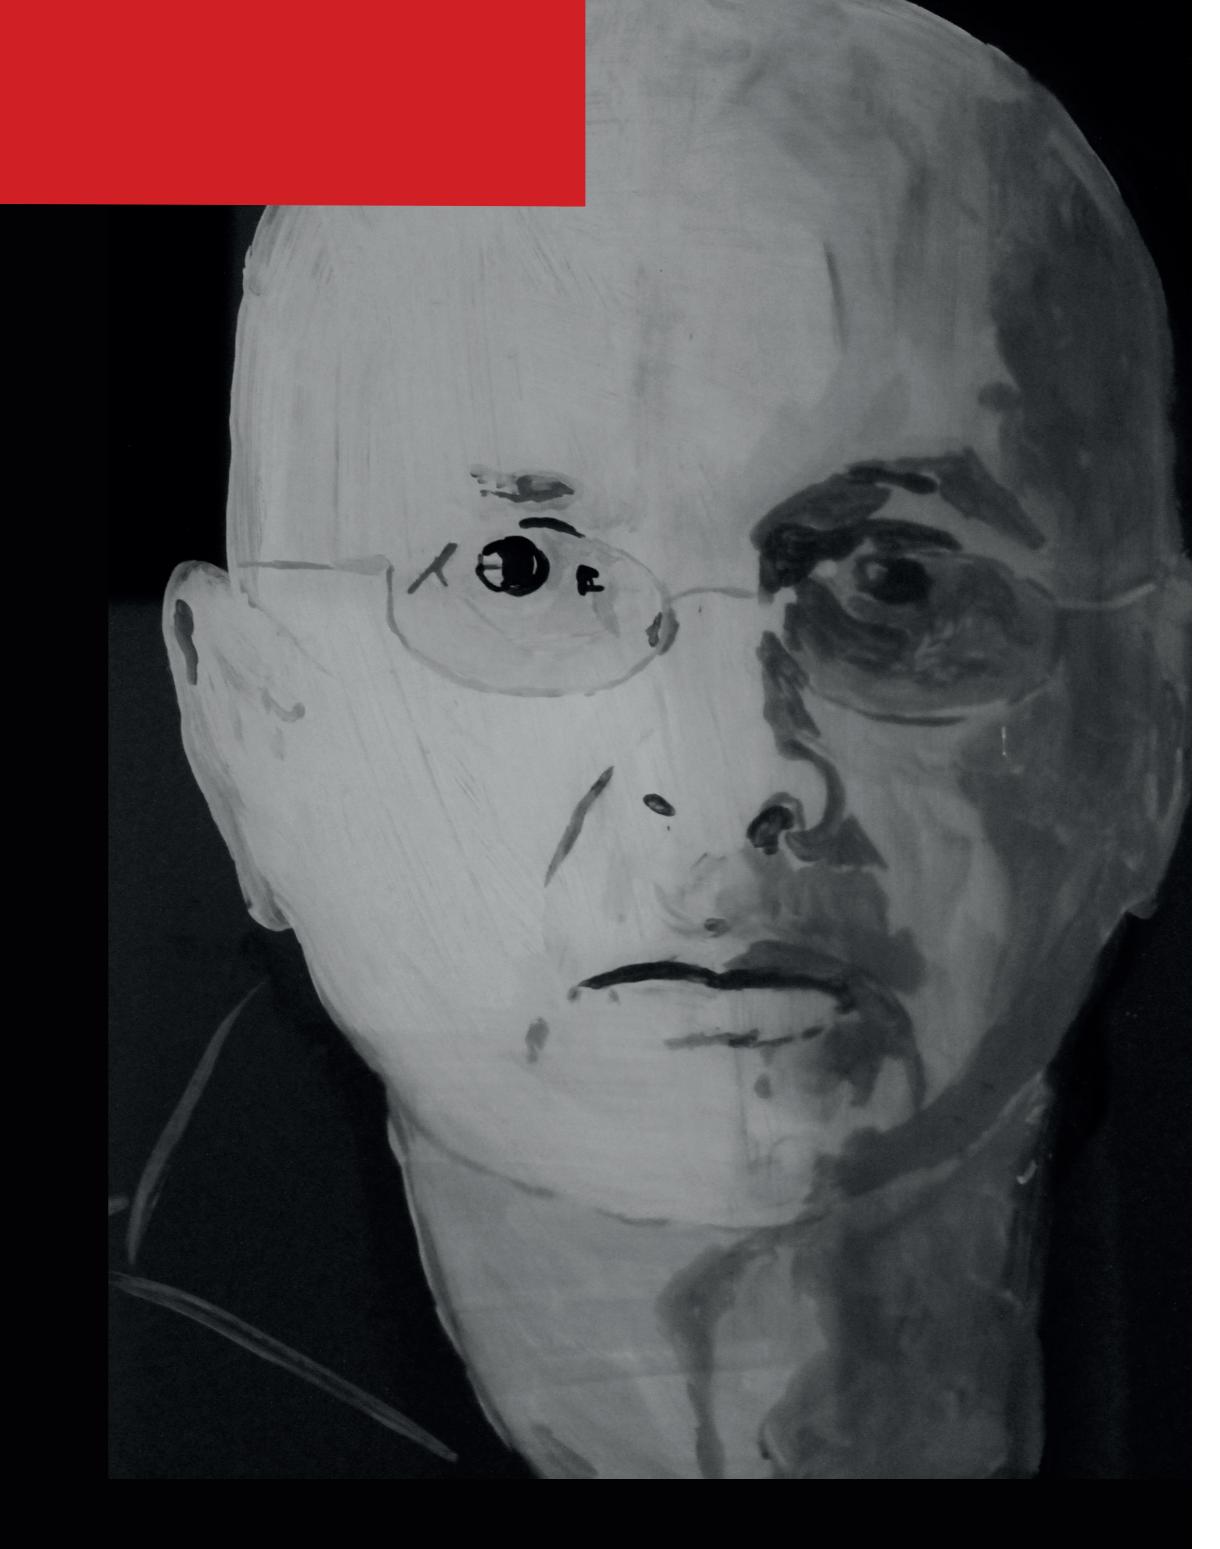

## COENNELISSEN

1803 2020

KUNSTENAAR KOEN NELISSEN IN HET PROVINCIAAL GROENDOMEIN RIVIERENHOF

1803

Kunstenaar Koen Nelissen en het Rivierenhof slaan de handen in elkaar voor een participatieve en aangrijpende openluchttentoonstelling.

De expo RE'VIERENHOF bestaat uit een wandel route langs de 28 kunstwerken en gaat over verbindende en actuele thema's als

RESPECT RECYCLE REINVENT RECONSIDER REINTEGRATE en RECONNECT.

Met RE'VIERENHOF gaat Koen Nelissen in een interactieve dialoog met het publiek over de uitdagingen van onze maatschappij.

In de expo gebruikt hij vooral hergebruikte materialen als ingredienten van de 28 werken en verbindt deze met de rijkdom die het park te bieden heeft.

Zo houdt hij ons een soms subtiele, speelse en vaak uitdagende spiegel voor.